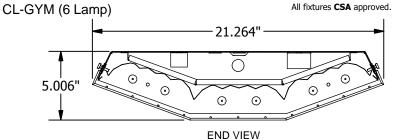

## CL-GYM (6 Lamp)

## **T5HO or T8 Fixture**

Ideal for high to low-bay applications, the CL-GYM is engineered for either six 54w T5HO lamps or six 32w T8 lamps and a highreflectance Miro IV specular reflector to maximize energy savings.