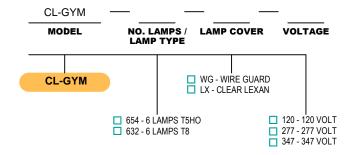

Mounting options include surface, pendant, chain, beam, or aircraft cable.

**Multiple Switching** Wiring Diagram

**Ordering Logic** (Choose from available options)