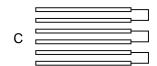

Designed for use in gymnasiums, arenas, locker rooms and workshops. The hinged clear lexan lens or powder-coated steel wire guard provides lamp protection with easy access to the housing for maintenance.