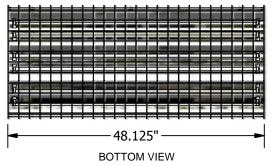

Designed for use in gymnasiums, arenas, locker rooms and workshops. The hinged clear lexan lens or powder-coated steel wire guard provides lamp protection with easy access to the housing for maintenance.