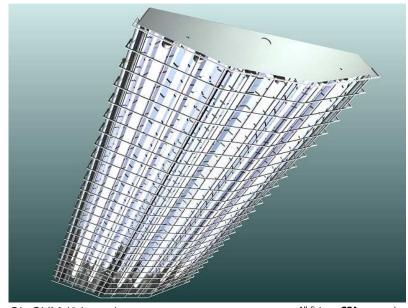

## **T5HO or T8 Fixture**

Ideal for high to low-bay applications, the CL-GYM is engineered for either six 54w T5HO lamps or six 32w T8 lamps and a highreflectance Miro IV specular reflector to maximize energy savings.

Designed for use in gymnasiums, arenas, locker rooms and workshops. The hinged clear lexan lens or powder-coated steel wire guard provides lamp protection with easy access to the housing for maintenance.