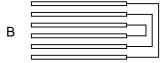

Designed for use in gymnasiums, arenas, locker rooms and workshops. The hinged clear lexan lens or powder-coated steel wire guard provides lamp protection with easy access to the housing for maintenance.