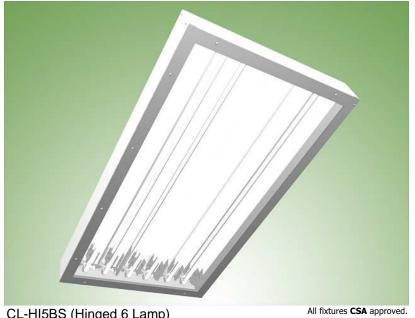

**CL-HI5BS (Hinged 6 Lamp)** 

## **T5HO High-Bay Fixture**

Ideal for both high and mid-bay applications, the hinged-frame CL-HI5BS is engineered to utilize six 54w T5HO lamps and a high-reflectance Miro IV specular reflector.

Housing built from 18 gauge steel and powder-coated after fabrication. A framed clear Lexan acrylic lens protects the lamps and prevents dust accumulation inside the fixture. The hinged frame permits easy lamp access and maintenance. On the top of the housing, a quick access plate assists installation.