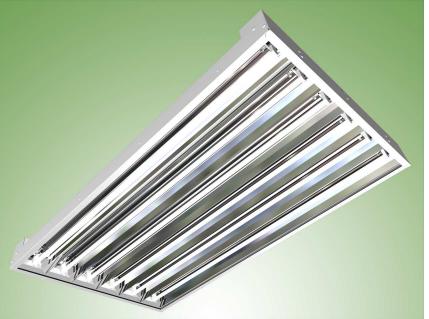

## CL-LUMIVERSA (6 Lamp T5HO)

## **High-Bay Fixture**

Ideal for both high and mid-bay applications, the CL-LUMIVERSA (6 Lamp) is engineered to utilize six T5HO / T8 / T8VHO lamps and a highly efficient specular Miro IV reflector. Features include: