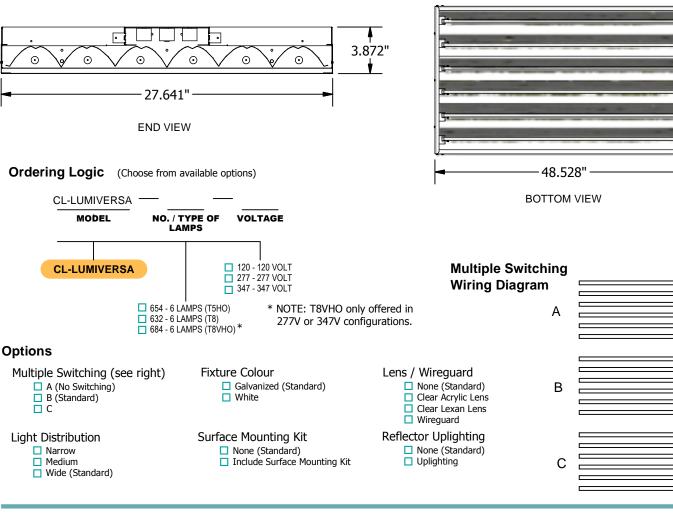

• Luminaire housing made from galvanized or post-painted steel

• Numerous mounting capabilities: chain, aircraft cable, V-hook, and surface (with optional mounting kit)

Narrow ballast cavity with venting for optimal heat dissipation

• Exceptional optical performance in a choice of narrow, medium, or wide distribution patterns

• Multiple switching capable: 2 lamps, 4 lamps or 6 lamps on

 Optional clear polycarbonate Lexan lens or post-painted wireguard to protect lamps and reflector

Optional reflector uplighting

C

CL-LUMIVERSA (6 Lamp T5HO White)

All fixtures CSA approved.

0

0

Υ

LTD.