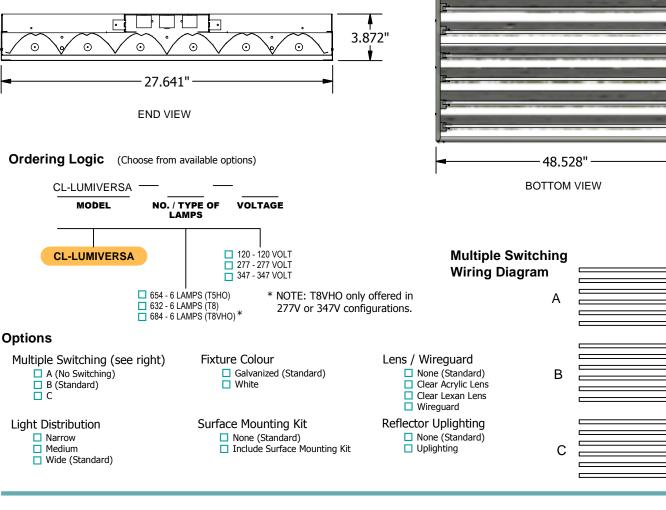

• Luminaire housing made from galvanized or post-painted steel

• Numerous mounting capabilities: chain, aircraft cable, V-hook, and surface (with optional mounting kit)

 Narrow ballast cavity with venting for optimal heat dissipation

• Exceptional optical performance in a choice of narrow, medium, or wide distribution patterns

• Multiple switching capable: 2 lamps, 4 lamps or 6 lamps on

- Optional clear polycarbonate Lexan lens or
- post-painted wireguard to protect lamps and reflector
- · Optional reflector uplighting