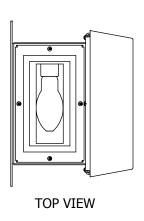

# **CL-UP-DOWN-WALL (150w)**

The housing is built from durable yet light postpainted aluminum. Lamps are protected from the environment by framed 1/8" thick tempered glass on the top and bottom of the housing.