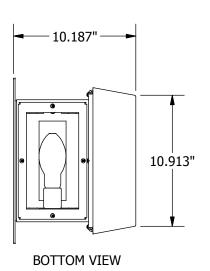

# **CL-UP-DOWN-WALL (150w)**

The housing is built from durable yet light postpainted aluminum. Lamps are protected from the environment by framed 1/8" thick tempered glass on the top and bottom of the housing.