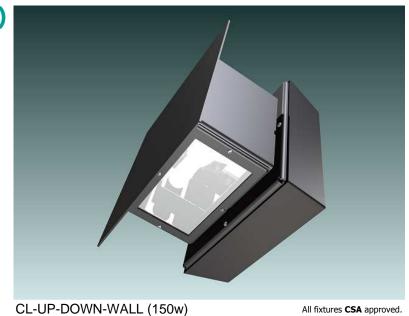

# **CL-UP-DOWN-WALL (150w)**

# **Exterior Direct/Indirect MH Fixture**

Designed for illumination of exterior surfaces such as buildings and walkways, the CL-UP-DOWN-WALL utilizes a 150w Metal-Halide (MH) lamp to provide reliable lighting in locations with less than desirable temperature and weather conditions. A high-reflectance Miro IV specular reflector maximizes downward lumens output from the lamp.

The housing is built from durable yet light postpainted aluminum. Lamps are protected from the environment by framed 1/8" thick tempered glass on the top and bottom of the housing.