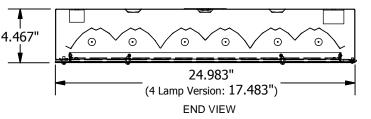

## CLHI5BS (4 or 6 Lamp) T5HO Paint Booth Fixture

Ideal for humid or damp indoor locations such as pools and paint booths, the hinged-frame CLHI5BS is engineered to utilize four or six 54w T5HO lamps and a high-reflectance Miro IV specular reflector.

Housing built from 18 gauge steel and powder-coated after fabrication. The gasketed lexan lens and frame prevent moisture from condensing inside the fixture. The hinged frame allows easy lamp access and maintenance. On the top of the housing, a quick access plate assists installation.