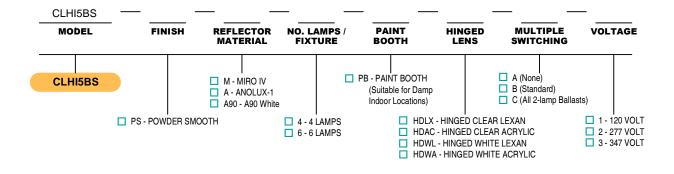

## CLHI5BS (4 or 6 Lamp) T5HO Paint Booth Fixture

Ideal for humid or damp indoor locations such as pools and paint booths, the hinged-frame CLHI5BS is engineered to utilize four or six 54w T5HO lamps and a high-reflectance Miro IV specular reflector.

Housing built from 18 gauge steel and powder-coated after fabrication. The gasketed lexan lens and frame prevent moisture from condensing inside the fixture. The hinged frame allows easy lamp access and maintenance. On the top of the housing, a quick access plate assists installation.

Designed for surface or chain-mounting applications. Can be adapted for aircraft cable and adjustable yoke mounting.

BOTTOM VIEW