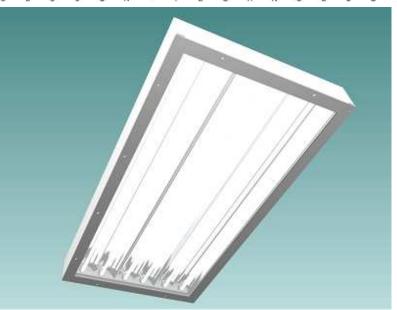

## CLHI5BS (4 or 6 Lamp) T5HO Paint Booth Fixture

Ideal for humid or damp indoor locations such as pools and paint booths, the hinged-frame CLHI5BS is engineered to utilize four or six 54w T5HO lamps and a high-reflectance Miro IV specular reflector.

Housing built from 18 gauge steel and powder-coated after fabrication. The gasketed lexan lens and frame prevent moisture from condensing inside the fixture. The hinged frame allows easy lamp access and maintenance. On the top of the housing, a quick access plate assists installation.

Designed for surface or chain-mounting applications. Can be adapted for aircraft cable and adjustable yoke mounting.

BOTTOM VIEW