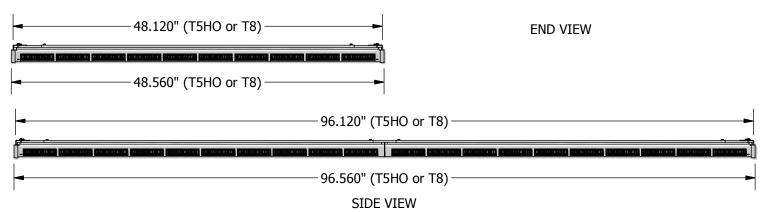

Each IND kit comes standard with a 4' or 8' textured white perforated aluminum lens with seamlessly inserted standoffs for mounting. Accessories are available for continuous row mounting and for pendant or cable suspension.

# **IND Kit Options**

| LENGTH | (Quantity) | COLOUR                     | NO. OF<br>END PLATES        | NO. OF<br>JOINER PLATES     |
|--------|------------|----------------------------|-----------------------------|-----------------------------|
| □ 4'   |            | ☐ Textured White           | ☐ 2 per Kit                 | ☐ 1 per Kit                 |
|        |            | ☐ Custom Colour (Specify): | ☐ Other (Specify Quantity): | ☐ Other (Specify Quantity): |
|        |            |                            |                             |                             |
| □ 8'   |            | ☐ Textured White           | 2 per Kit                   | ☐ 1 per Kit                 |
|        |            | ☐ Custom Colour (Specify): | ☐ Other (Specify Quantity): | ☐ Other (Specify Quantity): |
|        |            |                            |                             |                             |