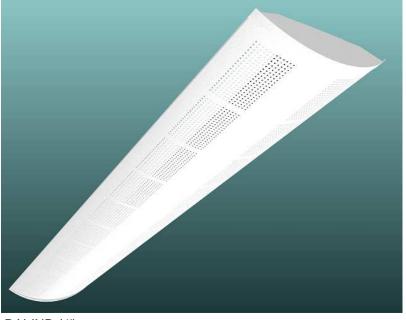

# Rai Lite<sup>™</sup> IND

# **T5HO or T8 Indirect Fixture**

The Rai Lite IND perforated powder-coated aluminum lens and mounting kit creates a uniquely attractive indirect lighting system using fluorescent side-mount strip fixtures\*.

Each IND kit comes standard with a 4' or 8' textured white perforated aluminum lens with seamlessly inserted standoffs for mounting. Accessories are available for continuous row mounting and for pendant or cable suspension.

The IND creates an attractive, low-glare working and learning environment, and is an excellent choice for offices or schools. Screen reflections and shadowing effects are reduced, making the IND ideal for lighting computer labs and work centres. A white ceiling is recommended for optimal lighting.