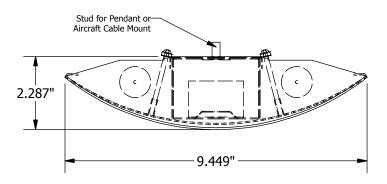

Each IND kit comes standard with a 4' or 8' textured white perforated aluminum lens with seamlessly inserted standoffs for mounting. Accessories are available for continuous row mounting and for pendant or cable suspension.

# **Mounting Options**

| STYLE            | CEILING<br>TYPE         | LENGTH                  | QUANTITY                                  | POWER FEED KIT<br>REQUIRED?                       | QUANTITY                                  |
|------------------|-------------------------|-------------------------|-------------------------------------------|---------------------------------------------------|-------------------------------------------|
| □ Pendant        | □ Solid Ceiling □ T-Bar | □ 18"<br>□ 36"<br>□ 72" | ☐ 2 per Strip ☐ Other (Specify Quantity): | ☐ Power Feed Kit<br>Required<br>☐ No Kit Required | ☐ 1 per Strip ☐ Other (Specify Quantity): |
| ☐ Aircraft Cable | ☐ Solid Ceiling☐ T-Bar  | □ 72"<br>□ 144"         | ☐ 2 per Strip ☐ Other (Specify Quantity): | ☐ Power Feed Kit<br>Required<br>☐ No Kit Required | ☐ 1 per Strip ☐ Other (Specify Quantity): |