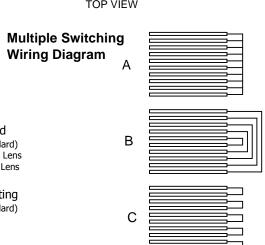

## **Options**

Multiple Switching (see right)

- □ A (No Switching)□ B (Standard)
- \_ C