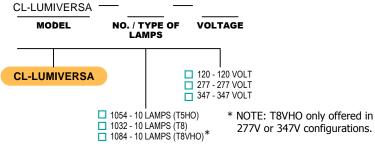

p) is engineered to utilize ten T5HO / T8 / T8VHO lamps and a highly efficient specular Miro IV reflector. Features include:

- Luminaire housing made from galvanized or post-painted steel
- Numerous mounting capabilities: chain, aircraft cable, V-hook, and surface (with optional mounting kit)
- Narrow ballast cavity with venting for optimal heat dissipation
- Exceptional optical performance in a choice of narrow, medium, or wide distribution patterns
- Multiple switching capable: 2 lamps, 4 lamps, 6 lamps, 8 lamps or 10 lamps on
- Optional clear polycarbonate Lexan lens or post-painted wireguard to protect lamps and reflector
- Optional reflector uplighting



CL-LUMIVERSA (10 Lamp T5HO)

All fixtures **CSA** approved.



**END VIEW** 

### Ordering Logic (Choose from available options)







## **Options**

Multiple Switching (see right)

- □ A (No Switching)□ B (Standard)
- \_ C

## Light Distribution

- Narrow
- ☐ Medium☐ Wide (Standard)

## Fixture Colour

- ☐ Galvanized (Standard)
- White

# Surface Mounting Kit

- None (Standard)
- ☐ Include Surface Mounting Kit

#### Lens / Wireguard

- None (Standard)
- Clear Acrylic Lens
- ☐ Clear Lexan Lens
- ☐ Wireguard

#### Reflector Uplighting

- None (Standard)
- Uplighting