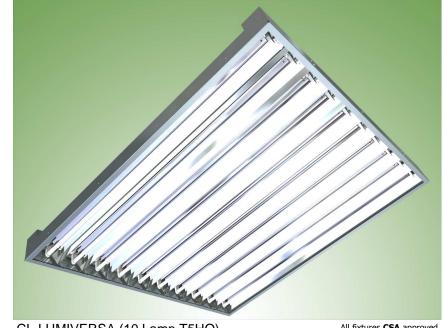

**CL-LUMIVERSA (10 Lamp T5HO)** 

# **High-Bay Fixture**

Ideal for both high and mid-bay applications, the CL-LUMIVERSA (10 Lamp) is engineered to utilize ten T5HO / T8 / T8VHO lamps and a highly efficient specular Miro IV reflector. Features include:

- Luminaire housing made from galvanized or post-painted steel
- Numerous mounting capabilities: chain, aircraft cable, V-hook, and surface (with optional mounting kit)
- Narrow ballast cavity with venting for optimal heat dissipation
- Exceptional optical performance in a choice of narrow, medium, or wide distribution patterns
- Multiple switching capable: 2 lamps, 4 lamps, 6 lamps, 8 lamps or 10 lamps on
- Optional clear polycarbonate Lexan lens or post-painted wireguard to protect lamps and reflector
- Optional reflector uplighting