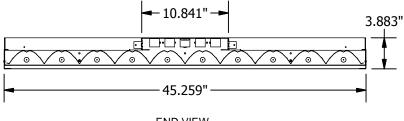

deal for both high and mid-bay applications, the CL-LUMIVERSA (10 Lamp) is engineered to utilize ten T5HO / T8 / T8VHO lamps and a highly efficient specular Miro IV reflector. Features include:

- Luminaire housing made from galvanized or post-painted steel
- Numerous mounting capabilities: chain, aircraft cable, V-hook, and surface (with optional mounting kit)
- Narrow ballast cavity with venting for optimal heat dissipation
- Exceptional optical performance in a choice of narrow, medium, or wide distribution patterns
- Multiple switching capable: 2 lamps, 4 lamps, 6 lamps, 8 lamps or 10 lamps on
- Optional clear polycarbonate Lexan lens or post-painted wireguard to protect lamps and reflector
- Optional reflector uplighting



CL-LUMIVERSA (10 Lamp T5HO)

All fixtures **CSA** approved.



**END VIEW** 

### Ordering Logic (Choose from available options)







## **Options**

Multiple Switching (see right)

- □ A (No Switching)□ B (Standard)
- \_ C

## Light Distribution

- Narrow
- ☐ Medium☐ Wide (Standard)

## Fixture Colour

- ☐ Galvanized (Standard)
- White

# Surface Mounting Kit

- None (Standard)
- ☐ Include Surface Mounting Kit

#### Lens / Wireguard

- None (Standard)
- Clear Acrylic Lens
- ☐ Clear Lexan Lens
- ☐ Wireguard

#### Reflector Uplighting

- None (Standard)
- Uplighting