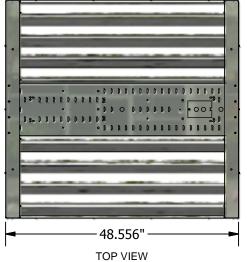

is engineered to utilize ten T5HO / T8 / T8VHO lamps and a highly efficient specular Miro IV reflector. Features include:

- Luminaire housing made from galvanized or post-painted steel
- Numerous mounting capabilities: chain, aircraft cable, V-hook, and surface (with optional mounting kit)
- Narrow ballast cavity with venting for optimal heat dissipation
- Exceptional optical performance in a choice of narrow, medium, or wide distribution patterns
- Multiple switching capable: 2 lamps, 4 lamps, 6 lamps, 8 lamps or 10 lamps on
- Optional clear polycarbonate Lexan lens or post-painted wireguard to protect lamps and reflector
- Optional reflector uplighting



CL-LUMIVERSA (10 Lamp T5HO)

All fixtures **CSA** approved.



**END VIEW** 

### Ordering Logic (Choose from available options)







## **Options**

Multiple Switching (see right)

- □ A (No Switching)□ B (Standard)
- \_ C

## Light Distribution

- Narrow
- ☐ Medium☐ Wide (Standard)

## Fixture Colour

- ☐ Galvanized (Standard)
- White

# Surface Mounting Kit

- None (Standard)
- ☐ Include Surface Mounting Kit

#### Lens / Wireguard

- None (Standard)
- Clear Acrylic Lens
- ☐ Clear Lexan Lens
- ☐ Wireguard

#### Reflector Uplighting

- None (Standard)
- Uplighting