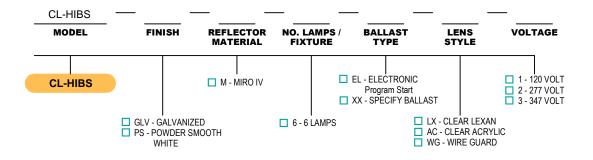

Designed for surface or chain-mounting applications.

**Ordering Logic** (Choose from available options)

CL-HIBS-GLV (6 Lamp)

All fixtures CSA approved.

END VIEW