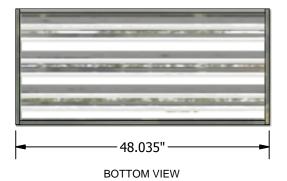

## CL-HIBS (6 Lamp) T8 High-Mid Bay Fixture

Ideal for both high and mid-bay applications, the CL-HIBS is engineered to utilize six 32w T8 lamps and a high-reflectance Miro IV specular reflector.

Housing built from durable galvanized or post-painted steel. A clear Lexan acrylic slide-in lens protects the lamps and reflector and simplifies cleaning and lamp maintenance. On the top of the housing, a quick access plate permits ease of installation.

Designed for surface or chain-mounting applications.

**Ordering Logic** (Choose from available options)

CL-HIBS-GLV (6 Lamp)

All fixtures CSA approved.

END VIEW