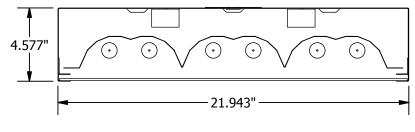

Designed for surface or chain-mounting applications.

**Ordering Logic** (Choose from available options)

CL-HIBS-GLV (6 Lamp)

All fixtures CSA approved.

END VIEW