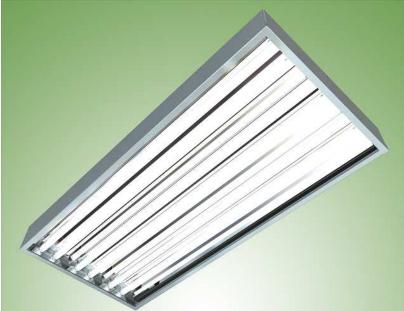

## CL-HIBS (6 Lamp) T8 High-Mid Bay Fixture

Ideal for both high and mid-bay applications, the CL-HIBS is engineered to utilize six 32w T8 lamps and a high-reflectance Miro IV specular reflector.

Housing built from durable galvanized or post-painted steel. A clear Lexan acrylic slide-in lens protects the lamps and reflector and simplifies cleaning and lamp maintenance. On the top of the housing, a quick access plate permits ease of installation.

Designed for surface or chain-mounting applications.

**Ordering Logic** (Choose from available options)

CL-HIBS-GLV (6 Lamp)

All fixtures CSA approved.

END VIEW