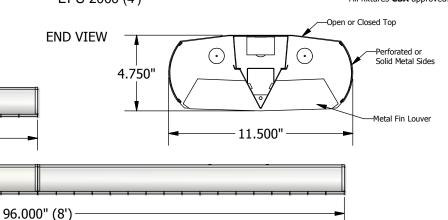

## **T8 Fixture**

Engineered for T8 technology, the EPS-2000 is ideal for schools or general purpose lighting with direct and indirect light distribution.

Housing built from 20 gauge post-painted steel. Perforated side panels offer moderate side illumination. The fixture can be built with an open or closed top to provide the option of indirect uplight.

Designed for surface, stem, chain, or aircraft-cable mounting. Available in individual or continuous row mounting applications.

48.000" (4')

SIDE VIEW

**Options** Housing Finish ■ Powder-Coated White (Standard) Other Colour (Specify): Row Mounting ☐ Single Mounting

Row Mounting

Fixture Top Open Top (Standard) ☐ Closed Top (No Indirect Uplight)

Side Panels □ Perforated (Standard) ■ Solid (No Indirect Side Light)