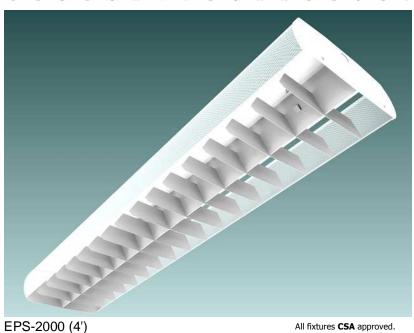

**EPS-2000** 

## **T8 Fixture**

Engineered for T8 technology, the EPS-2000 is ideal for schools or general purpose lighting with direct and indirect light distribution.

Housing built from 20 gauge post-painted steel. Perforated side panels offer moderate side illumination. The fixture can be built with an open or closed top to provide the option of indirect uplight.

Designed for surface, stem, chain, or aircraft-cable mounting. Available in individual or continuous row mounting applications.

48.000" (4')

SIDE VIEW

**Options** Housing Finish ■ Powder-Coated White (Standard) Other Colour (Specify): Row Mounting ☐ Single Mounting