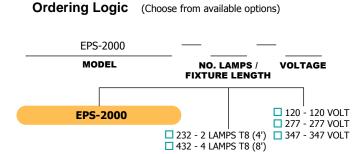

**EPS-2000** 

Designed for surface, stem, chain, or aircraft-cable mounting. Available in individual or continuous row mounting applications.

48.000" (4')

SIDE VIEW

**Options** Housing Finish ■ Powder-Coated White (Standard) Other Colour (Specify): Row Mounting ☐ Single Mounting

Row Mounting

Fixture Top Open Top (Standard) ☐ Closed Top (No Indirect Uplight)

Side Panels □ Perforated (Standard) ■ Solid (No Indirect Side Light)