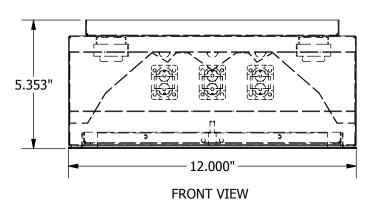

Housing built from 20 gauge post-painted steel. A gasketed clear lexan or prismatic lens shields the lamp. A spring tensioned gasketed frame permits easy access to the inside of the luminaire for installation and maintenance.