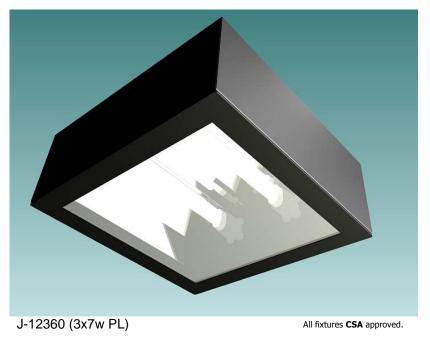

J-12360 (3x7w PL)

## **Ceiling Mount Box-Style PL Light**

High efficiency PL ceiling-mounted box-style fixture with a high-reflectance Miro IV specular reflector or, for softer illumination, a high-reflectance white reflector.