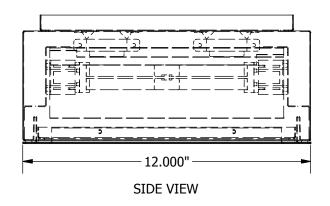

Housing built from 20 gauge post-painted steel. A gasketed clear lexan or prismatic lens shields the lamp. A spring tensioned gasketed frame permits easy access to the inside of the luminaire for installation and maintenance.