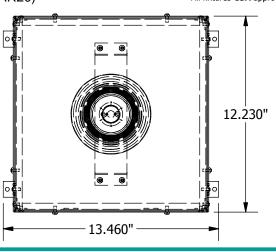

SIDE VIEW

Ū

**BOTTOM VIEW** 

Ordering Logic (Choose from available options)

**Colour Options** 

| Housing                  |
|--------------------------|
| White                    |
| ☐ Black ☐ Custom Colour: |
| Custom Colour.           |
|                          |
| Trim                     |
| ☐ White                  |
| Black                    |
| Custom Colour:           |