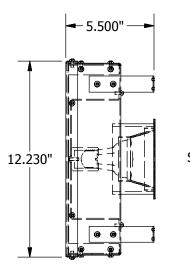

SIDE VIEW

Ū

**BOTTOM VIEW** 

Ordering Logic (Choose from available options)

**Colour Options** 

| Housing                  |
|--------------------------|
| White                    |
| ☐ Black ☐ Custom Colour: |
| Custom Colour.           |
|                          |
| Trim                     |
| ☐ White                  |
| Black                    |
| Custom Colour:           |