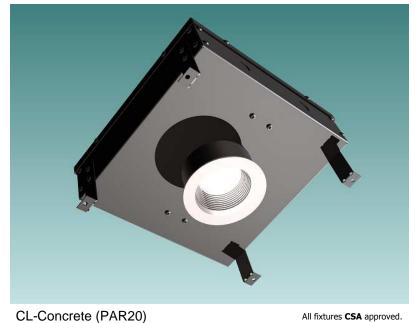

## **CL-Concrete (PAR20)**

## **Concrete-Embedded Recessed Pot Light**

Designed as a solution for pot light illumination in concrete-based apartments, condos, and professional buildings, the CL-Concrete utilizes a 50w Halogen PAR20 lamp to provide either a spot or flood light distribution that provides easy access to the lamp for bulb replacement.