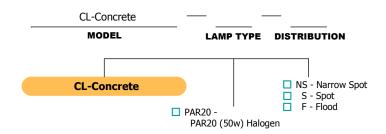

SIDE VIEW

Ū

**BOTTOM VIEW** 

Ordering Logic (Choose from available options)

**Colour Options** 

| Housing                  |
|--------------------------|
| White                    |
| ☐ Black ☐ Custom Colour: |
| Custom Colour.           |
|                          |
| Trim                     |
| ☐ White                  |
| Black                    |
| Custom Colour:           |